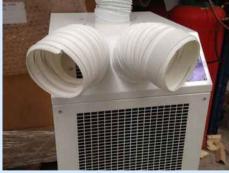

#### Space at a premium?

Utilising a powerful high efficiency forward curved impeller, the MCM230PD offers the convenience of 150mm diameter exhaust with the power to duct up to 10 metres

The MCM230PD powerful cool air delivery allows 2 areas to be cooled at once up to a distance of 10 metres offering the perfect combination of performance and style

#### **Description**

With the same great performance as the MCM230 but with the added versatility and convenience of narrow 150mm duct allowing for easier installation. The MCM230PD exhaust can also be extended to 10 metres, opening up areas previously inaccessible to PAC