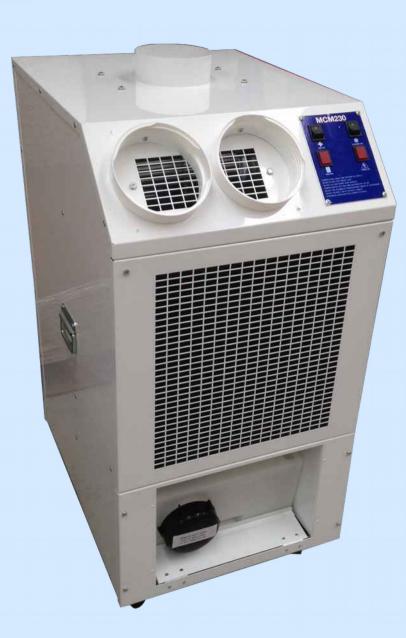

# 6.7kW Portable Air Conditioner

## **Specification**

Supply 13A 230v
Typical Cooled Area 150m³
Thermostat Optional
Sound 64dbA
Cooling Ducting 2x150mm
Exhaust Ducting 150mm
Weight 86kg
Operating Range
21°C - 38°C
Dimensions

Recessed Cable Pocket